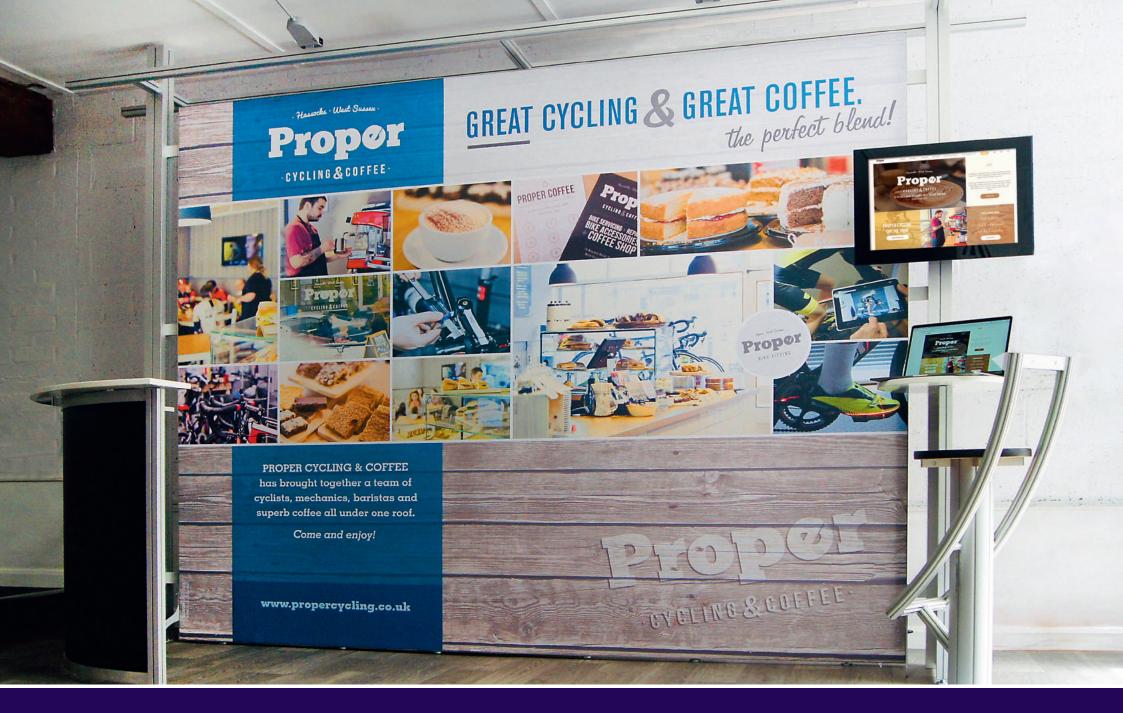

## premium upgrade using StandBuilder frames

- CLIENT PROPER Cycling & Coffee
- **EVENT** Sponsorship of various cycling events
- **STAND** 3m Info Island with reception desk, laptop stand and flat screen display
- USPs Packs away into a small van

This info Island is a retrospective add-on to an existing StandBuilder display

Existing fabric (StandBuilder System) graphic originally produced five years ago!

Can be assembled by accomplished DIY minded individuals (or we can install)

## Info Island at a glance

- Info Island is a display stand designed as an efficient information provider and/or data gatherer
- Displays are one or two sided so can be used to sell two different products
- Can be supplied as a 3m, 4m, 5m or 6m display unit
- Pillar extensions enable the graphic to be raised, for example in crowded spaces
- Reception desks can be branded or supplied with "designer" style in-fills
- An extremely impressive free standing unit that "punches well above its weight" (and price!)
- Graphics can be changed in minutes, so updated as and when required (this morning's lecture / this afternoon's lecture)
- Can be accessorised with flat screens, spotlights, iPad holders, shelving, literature racks, goodie bag holders and much more