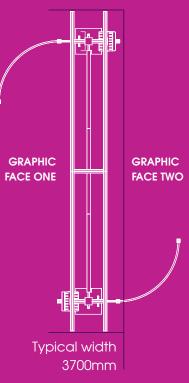

## Info Island at a glance

- Info Island is a display stand designed as an efficient information provider and/or data gatherer
- Displays are one or two sided so can be used to sell two different products
- Can be supplied as a 3m, 4m, 5m or 6m display unit
- Pillar extensions enable the graphic to be raised, for example in crowded spaces
- Reception desks can be branded or supplied with "designer" style in-fills
- An extremely impressive free standing unit that "punches well above its weight" (and price!)
- Graphics can be changed in minutes, so updated as and when required (this morning's lecture / this afternoon's lecture)
- Can be accessorised with flat screens, spotlights, iPad holders, shelving, literature racks, goodie bag holders and much more

 Plan view